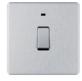

#### **BRUSHED STEEL**

20A 1-GANG 1- WAY SWITCH

20A 2-GANG 2-WAY SWITCH

20A 3-GANG 2-WAY SWITCH

UNSWITCHED FUSED CONNECTION UNIT WITH LED

UNIVERSAL SWITCHED SOCKET WITH LED

20A DP SWITCH WITH INDICATOR

15A 1-GANG SWITCHED SOCKET