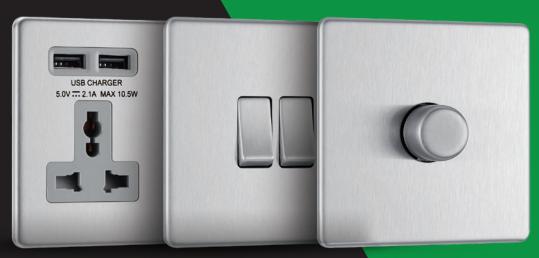

#### **SOCKETS**

WHITE

CHAMPAGNE

13A 1-GANG SWITCHED SOCKET

13A SWITCHED UNIVERSAL SOCKET WITH LED

13A UNIVERSAL SWITCHED SOCKET WITH DUAL USB

GREY

15A SWITCHED SOCKET

#### **BRUSHED STEEL**

400W 1-GANG 2-WAY FAN CONTROLLER

13A SWITCHED UNIVERSAL SOCKET WITH DUAL USB

**BELL PUSH** 

RJ11 TELEPHONE SOCKET

45A DP SWITCH

1-GANG BLANK PLATE

13A 1-GANG SWITCHED SOCKET