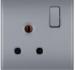

#### **BRUSHED STEEL**

20A 1-GANG 1- WAY SWITCH

20A 2-GANG 2-WAY SWITCH

20A 3-GANG 2-WAY SWITCH

UNSWITCHED FUSED CONNECTION UNIT WITH LED

UNIVERSAL SWITCHED SOCKET WITH LED

20A DP SWITCH WITH INDICATOR

15A 1-GANG SWITCHED SOCKET