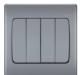

#### **BRUSHED STEEL**

20A 1-GANG 1- WAY SWITCH

20A 2-GANG 2-WAY SWITCH

20A 3-GANG 2-WAY SWITCH

UNSWITCHED FUSED CONNECTION UNIT WITH LED

UNIVERSAL SWITCHED SOCKET WITH LED

20A DP SWITCH WITH INDICATOR

15A 1-GANG SWITCHED SOCKET

1000W 1-GANG PUSH LIGHT DIMMER SWITCH

13A 2-GANG SWITCHED SOCKET

20A 4-GANG 2-WAY SWITCH

**BRUSHED DATA** 

2-GANG CAT6 DATA SOCKET