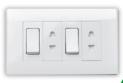

#### **BRUSHED STEEL**

20A 1-GANG 1- WAY SWITCH

20A 2-GANG 2-WAY SWITCH

20A 3-GANG 2-WAY SWITCH

UNSWITCHED FUSED CONNECTION UNIT WITH LED

UNIVERSAL SWITCHED SOCKET WITH LED

20A DP SWITCH WITH INDICATOR

15A 1-GANG SWITCHED SOCKET