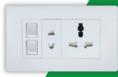

#### **COMBO SOCKETS**

**6-GANG SWITCH** 

6-GANG SWITCHES + 1-GANG 2 PIN EURO SOCKET

2-GANG SWITCH + 2-GANG 2 PIN EURO SOCKET

3-GANG SWITCH + 1-GANG 2 PIN EURO SOCKET

**8-GANG SWITCH** 

2-GANG SWITCH + 1-GANG 2 PIN EURO SOCKET + 1-GANG UNIVERSAL SOCKET

#### **COMBO SOCKETS**

2-GANG SCHUKO SOCKET

1-GANG SWITCH + 3-GANG 2 PIN EURO SOCKET

2-GANG SWITCH + 2-GANG 2 PIN EURO SOCKET

2-GANG SWITCH + 1-GANG UNIVERSAL SOCKET

2-GANG SWITCH + 1-GANG SCHUKO SOCKET

**4-GANG SWITCH** 