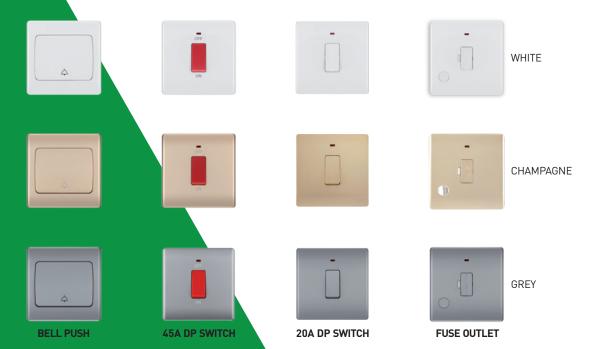

#### **BRUSHED STEEL**

400W 1-GANG 2-WAY FAN CONTROLLER

13A SWITCHED UNIVERSAL SOCKET WITH DUAL USB

**BELL PUSH** 

RJ11 TELEPHONE SOCKET

45A DP SWITCH

1-GANG BLANK PLATE

13A 1-GANG SWITCHED SOCKET

2-GANG BLANK PLATE