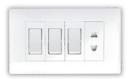

#### **BRUSHED STEEL**

400W 1-GANG 2-WAY FAN CONTROLLER

13A SWITCHED UNIVERSAL SOCKET WITH DUAL USB

**BELL PUSH** 

RJ11 TELEPHONE SOCKET

45A DP SWITCH

1-GANG BLANK PLATE

13A 1-GANG SWITCHED SOCKET