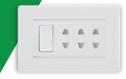

#### **COMBO SOCKETS**

**6-GANG SWITCH** 

6-GANG SWITCHES + 1-GANG 2 PIN EURO SOCKET

2-GANG SWITCH + 2-GANG 2 PIN EURO SOCKET

3-GANG SWITCH + 1-GANG 2 PIN EURO SOCKET

**8-GANG SWITCH** 

2-GANG SWITCH + 1-GANG 2 PIN EURO SOCKET + 1-GANG UNIVERSAL SOCKET