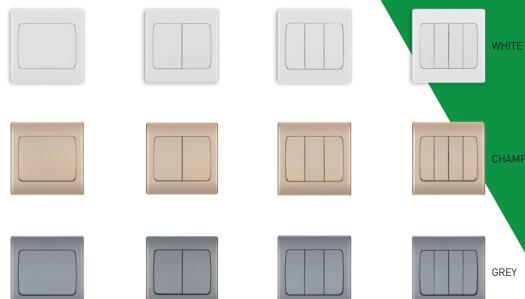

#### **SWITCHES**

**20A-1 GANG-2 WAY SWITCH** 

**20A-2 GANG-2 WAY SWITCH** 

**20A-3 GANG-2 WAY** 

**SWITCH** 

**20A-4 GANG-2 WAY SWITCH** 

#### **SWITCHES**