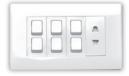

#### **SWITCHES**

**20A-1 GANG-2 WAY SWITCH** 

**20A-2 GANG-2 WAY SWITCH** 

**20A-3 GANG-2 WAY** 

**SWITCH** 

**20A-4 GANG-2 WAY SWITCH** 

#### **SWITCHES**