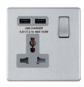

#### **SOCKETS**

WHITE

CHAMPAGNE

13A 1-GANG SWITCHED SOCKET

13A SWITCHED UNIVERSAL SOCKET WITH LED

13A UNIVERSAL SWITCHED SOCKET WITH DUAL USB

GREY

15A SWITCHED SOCKET