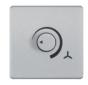

#### **BRUSHED STEEL**

400W 1-GANG 2-WAY FAN CONTROLLER

13A SWITCHED UNIVERSAL SOCKET WITH DUAL USB

**BELL PUSH** 

RJ11 TELEPHONE SOCKET

45A DP SWITCH

1-GANG BLANK PLATE

13A 1-GANG SWITCHED SOCKET