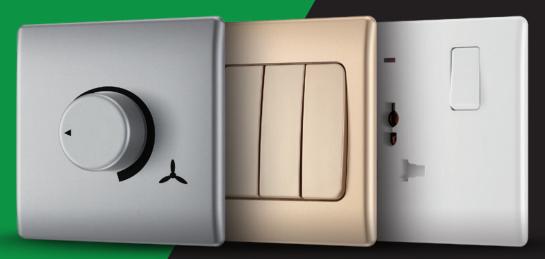

## **NOVUS SERIES**

#### **KEY FEATURES:**

Screwless front plate for easy clip on/off

Twin earth protection where high earth leakage currents are expected

Sleek flat profile

Angled in-line color coded captive terminals for fast execution and easy fault detection

#### **BRUSHED STEEL**

20A 1-GANG 1- WAY SWITCH

20A 2-GANG 2-WAY SWITCH

20A 3-GANG 2-WAY SWITCH

UNSWITCHED FUSED CONNECTION UNIT WITH LED

UNIVERSAL SWITCHED SOCKET WITH LED

20A DP SWITCH WITH INDICATOR

15A 1-GANG SWITCHED SOCKET