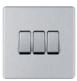

#### **BRUSHED STEEL**

20A 1-GANG 1- WAY SWITCH

20A 2-GANG 2-WAY SWITCH

20A 3-GANG 2-WAY SWITCH

UNSWITCHED FUSED CONNECTION UNIT WITH LED

UNIVERSAL SWITCHED SOCKET WITH LED

20A DP SWITCH WITH INDICATOR

15A 1-GANG SWITCHED SOCKET