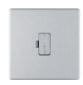

#### **BRUSHED STEEL**

400W 1-GANG 2-WAY FAN CONTROLLER

13A SWITCHED UNIVERSAL SOCKET WITH DUAL USB

**BELL PUSH** 

RJ11 TELEPHONE SOCKET

45A DP SWITCH

1-GANG BLANK PLATE

13A 1-GANG SWITCHED SOCKET