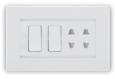

#### **SWITCHES**

**20A-1 GANG-2 WAY SWITCH** 

**20A-2 GANG-2 WAY SWITCH** 

**20A-3 GANG-2 WAY** 

**SWITCH** 

**20A-4 GANG-2 WAY SWITCH** 