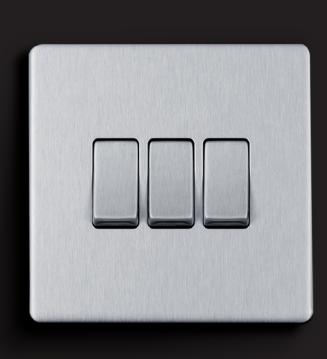

#### **BRUSHED STEEL**

20A 1-GANG 1- WAY SWITCH

20A 2-GANG 2-WAY SWITCH

20A 3-GANG 2-WAY SWITCH

UNSWITCHED FUSED CONNECTION UNIT WITH LED

UNIVERSAL SWITCHED SOCKET WITH LED

20A DP SWITCH WITH INDICATOR

15A 1-GANG SWITCHED SOCKET