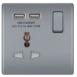

#### **SOCKETS**

WHITE

CHAMPAGNE

13A 1-GANG SWITCHED SOCKET

13A SWITCHED UNIVERSAL SOCKET WITH LED

13A UNIVERSAL SWITCHED SOCKET WITH DUAL USB

GREY

15A SWITCHED SOCKET