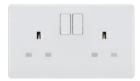

#### **SOCKETS**

WHITE

CHAMPAGNE

13A 1-GANG SWITCHED SOCKET

13A SWITCHED UNIVERSAL SOCKET WITH LED

13A UNIVERSAL SWITCHED SOCKET WITH DUAL USB

GREY

15A SWITCHED SOCKET