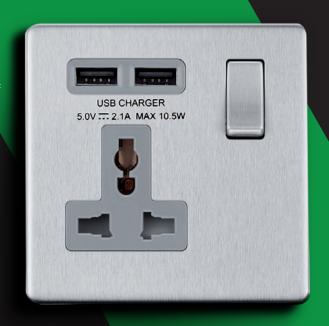

#### **BRUSHED STEEL**

400W 1-GANG 2-WAY FAN CONTROLLER

13A SWITCHED UNIVERSAL SOCKET WITH DUAL USB

**BELL PUSH** 

RJ11 TELEPHONE SOCKET

45A DP SWITCH

1-GANG BLANK PLATE

13A 1-GANG SWITCHED SOCKET